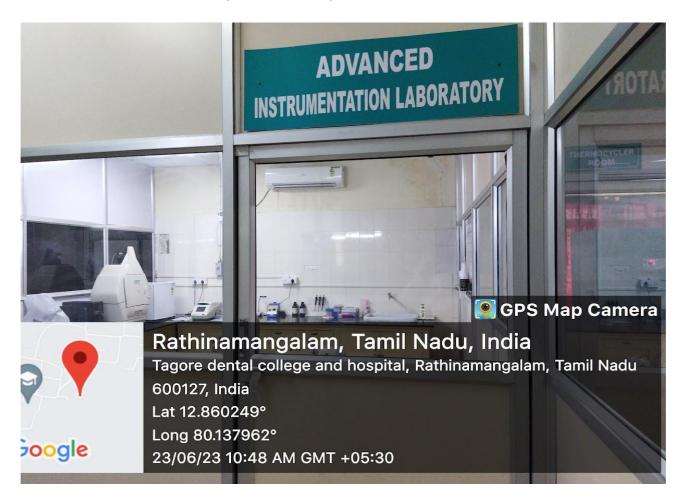

### Haematology Laboratory:

Advanced Instrumentation Laboratory in attached hospital: