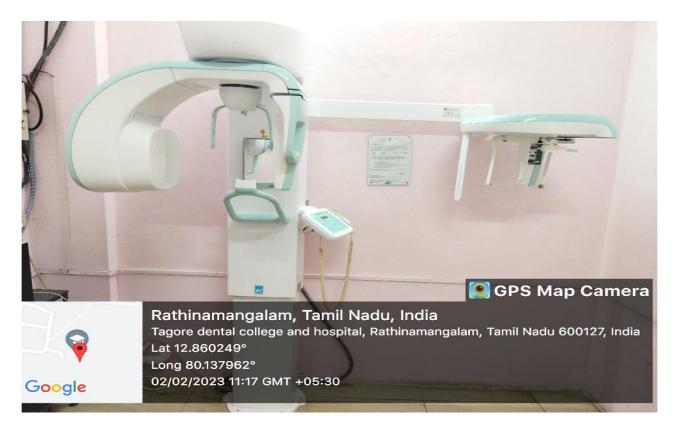

#### **Dental X-ray Machine:**

AERB Certified Panoramic X-ray with cephalometric machine: