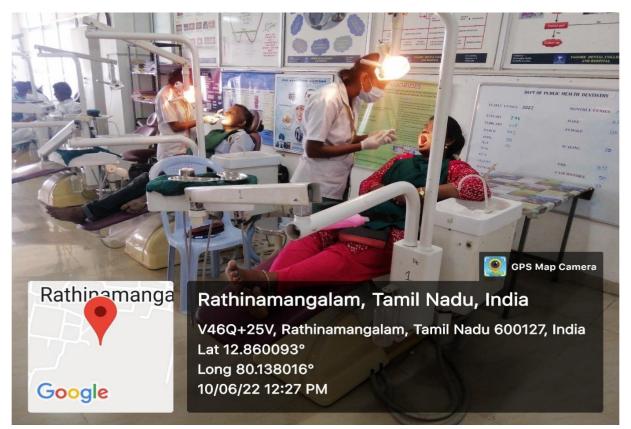

### **DEPARTMENT OF PERIODONTICS**

### **U.G Clinic:**



### **DEPARTMENT OF CONSERVATIVE DENTISTRY & ENDODONTICS**

## **U.G Clinic:**



### **P.G Clinic:**



### **Esthetic Clinic:**



#### **DEPARTMENT OF PROSTHODONTICS**

# **U.G Clinic:**



#### P.G Clinic:



# Speciality - Implant Room:



Ceramic Lab :



## DEPARTMENT OF ORAL AND MAXILLOFACIAL SURGERY

## **U.G Clinic:**



### P.G.Clinic :





# Special Equipment for Patient care, Teaching and Learning:











## **Emergency Care:**







### P.G Clinic:



#### Advanced Diagnostic softwares:



## DEPARTMENT OF PUBLIC HEALTH DENTISTRY



Rathinamanga

Google

Rathinamangalam, Tamil Nadu, India

V46Q+25V, Rathinamangalam, Tamil Nadu 600127, India Lat 12.860089° Long 80.138016° 10/06/22 12:26 PM

## **U.G Clinic:**



#### **PHD-Museum:**



#### **Tobacco Cessation Clinic:**



COMMUNITY BASED LEARNING

Practice in community using Mobile dental van:



Oral health awareness for General public :



# Awareness and Education for Community:



## **Rural health centres:**



## **Clinic for Disabled Patients:**



# **Clinic for special needs:**



### **Comprehensive /VIP Clinic:**



## **General Medicine :**



### **General Surgery :**



**Central Research Laboratory:** 



### Haematology Laboratory:



Advanced Instrumentation Laboratory in attached hospital:



### Herbal Garden:



# Tagore Medical Hospital as an Attached hospital :



## **ICU Facility:**





# **MICU Facility:**



Medical College postings for extensive learning:



## **Animal House :**



### Sterilization on Daily basis: