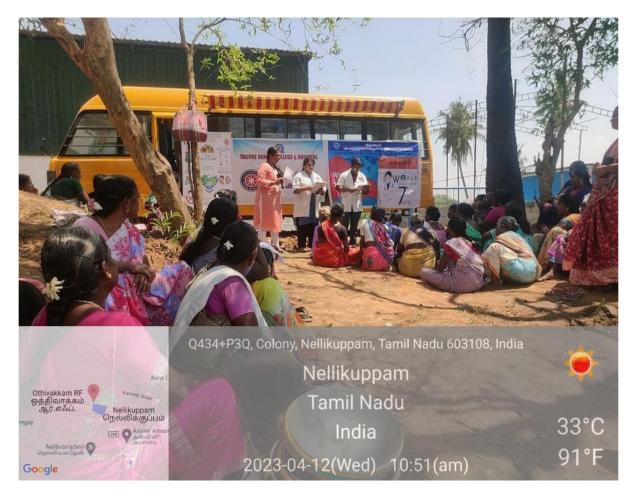

S**

# **U.G Clinic:**



#### P.G Clinic:



# Speciality - Implant Room:



Ceramic Lab :



## DEPARTMENT OF ORAL AND MAXILLOFACIAL SURGERY

## **U.G Clinic:**



### P.G.Clinic :





# Special Equipment for Patient care, Teaching and Learning:











## **Emergency Care:**







### P.G Clinic:



#### Advanced Diagnostic softwares:



## DEPARTMENT OF PUBLIC HEALTH DENTISTRY



Rathinamanga

Google

Rathinamangalam, Tamil Nadu, India

V46Q+25V, Rathinamangalam, Tamil Nadu 600127, India Lat 12.860089° Long 80.138016° 10/06/22 12:26 PM

## **U.G Clinic:**



#### **PHD-Museum:**



#### **Tobacco Cessation Clinic:**



COMMUNITY BASED LEARNING

Practice in community using Mobile dental van:



Oral health awareness for General public :



# Awareness and Education for Community:



## **Rural health centres:**



## **Clinic for Disabled Patients:**



# **Clinic for special needs:**



### **Comprehensive /VIP Clinic:**



## **General Medicine :**



### **General Surgery :**



**Central Research Laboratory:** 



### Haematology Laboratory:



Advanced Instrumentation Laboratory in attached hospital:



### Herbal Garden:



# Tagore Medical Hospital as an Attached hospital :



## **ICU Facility:**





# **MICU Facility:**



Medical College postings for extensive learning:



## **Animal House :**



### Sterilization on Daily basis:



### Fumigation on Daily basis:





## Assistance for Disabled Patients :



### **Battery Operated vehicle:**



# Patient's education through Q-R Code :