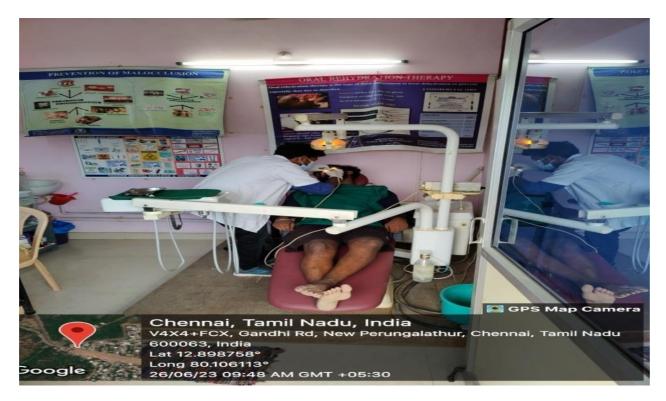

.G Clinic:



# Speciality - Implant Room:



Ceramic Lab :



## DEPARTMENT OF ORAL AND MAXILLOFACIAL SURGERY

## **U.G Clinic:**



### P.G.Clinic :





# Special Equipment for Patient care, Teaching and Learning:











## **Emergency Care:**







### P.G Clinic:



#### Advanced Diagnostic softwares:



## DEPARTMENT OF PUBLIC HEALTH DENTISTRY



Rathinamanga

Google

Rathinamangalam, Tamil Nadu, India

V46Q+25V, Rathinamangalam, Tamil Nadu 600127, India Lat 12.860089° Long 80.138016° 10/06/22 12:26 PM

## **U.G Clinic:**



#### **PHD-Museum:**



#### **Tobacco Cessation Clinic:**



COMMUNITY BASED LEARNING

Practice in community using Mobile dental van:



Oral health awareness for General public :



# Awareness and Education for Community:



## **Rural health centres:**



## **Clinic for Disabled Patients:**



# **Clinic for special needs:**



### **Comprehensive /VIP Clinic:**



## **General Medicine :**



### **General Surgery :**



**Central Research Laboratory:** 



### Haematology Laboratory:



Advanced Instrumentation Laboratory in attached hospital:



### Herbal Garden:



# Tagore Medical Hospital as an Attached hospital :



## **ICU Facility:**





# **MICU Facility:**



Medical College postings for extensive learning:



## **Animal House :**



### Sterilization on Daily basis:



### Fumigation on Daily basis:





## Assistance for Disabled Patients :



### **Battery Operated vehicle:**



# Patient's education through Q-R Code :