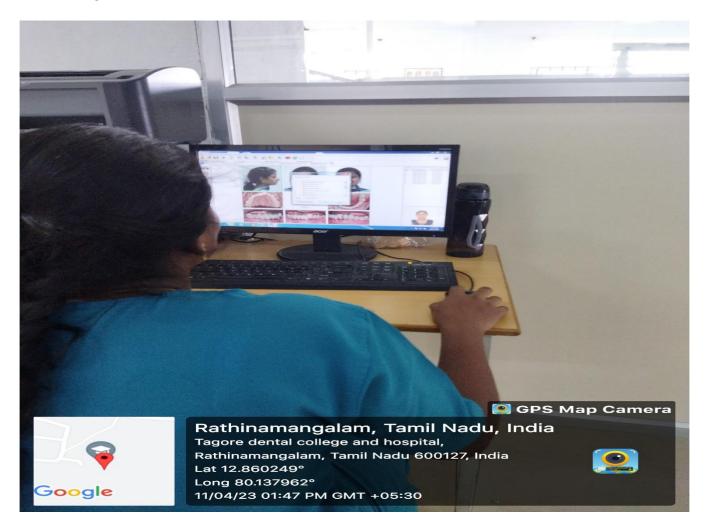

Certified Automatic X-Ray Developer:**



AERB Certified Panoramic X-Ray with Cephalometric Machine with digital viewer:





#### **DEPARTMENT OF PEDODONTICS**

# **U.G Clinic:**



## U.G Clinic- Clinic for Special needs:



### **DEPARTMENT OF PERIODONTICS**

### **U.G Clinic:**



### **DEPARTMENT OF CONSERVATIVE DENTISTRY & ENDODONTICS**

## **U.G Clinic:**



### **P.G Clinic:**



### **Esthetic Clinic:**



#### **DEPARTMENT OF PROSTHODONTICS**

# **U.G Clinic:**



#### P.G Clinic:



# Speciality - Implant Room:



Ceramic Lab :



## DEPARTMENT OF ORAL AND MAXILLOFACIAL SURGERY

## **U.G Clinic:**



### P.G.Clinic :





# Special Equipment for Patient care, Teaching and Learning:











## **Emergency Care:**







### P.G Clinic:



#### Advanced Diagnostic softwares:



## DEPARTMENT OF PUBLIC HEALTH DENTISTRY



Rathinamanga

Google

Rathinamangalam, Tamil Nadu, India

V46Q+25V, Rathinamangalam, Tamil Nadu 600127, India Lat 12.860089° Long 80.138016° 10/06/22 12:26 PM

## **U.G Clinic:**



#### **PHD-Museum:**



#### **Tobacco Cessation Clinic:**



COMMUNITY BASED LEARNING

Practice in community using Mobile dental van:



Oral health awareness for General public :



# Awareness and Education for Community:



## **Rural health centres:**



## **Clinic for Disabled Patients:**



# **Clinic for special needs:**



### **Comprehensive /VIP Clinic:**



## **General Medicine :**



### **General Surgery :**



**Central Research Laboratory:** 



### Haematology Laboratory:



Advanced Instrumentation Laboratory in attached hospital:



### Herbal G