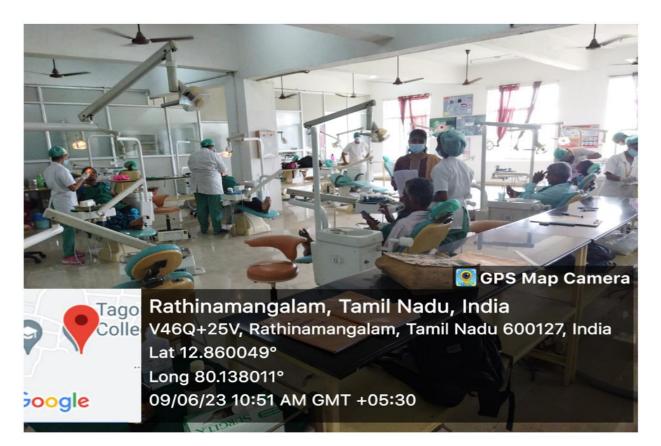

### FACILITIES AS PER STIPULATIONS OF DENTAL COUNCIL OF INDIA - WITH GEO-TAGGING PHOTOGRAPHS

Central reception Area:



## **Facilities for Patient education:**



Patient Registration after following COVID Protocol in Triage:



# Special Equipment's for Diagnosis and Treatment:



#### DEPARTMENT OF ORAL MEDICINE AND RADIOLOGY

# U.G Clinic:



#### **Dental X-ray Machine:**



AERB Certified Panoramic X-ray with cephalometric machine:



### **AERB Certified Automatic X-Ray Developer:**



AERB Certified Panoramic X-Ray with Cephalometric Machine with digital viewer:





#### **DEPARTMENT OF PEDODONTICS**

# **U.G Clinic:**



## U.G Clinic- Clinic for Special needs:



### **DEPARTMENT OF PERIODONTICS**

### **U.G Clinic:**



### **DEPARTMENT OF CONSERVATIVE DENTISTRY & ENDODONTICS**

## **U.G Clinic:**



### **P.G Clinic:**



### **Esthetic Clinic:**



#### **DEPARTMENT OF PROSTHODONTICS**

# **U.G Clinic:**



#### P.G Clinic:



# Speciality - Implant Room:



Ceramic Lab :



## DEPARTMENT OF ORAL AND MAXILLOFACIAL SURGERY

## **U.G Clinic:**



### P.G.Clinic :





# Special Equipment for Patient care, Teaching and Learning:











## **Emergency Care:**







### P.G Clinic:



#### Advanced Diagnostic softwares:



## DEPARTMENT OF PUBLIC HEALTH DENTISTRY



Rathinamanga

Google

Rathinamangalam, Tamil Nadu, India

V46Q+25V, Rathinamangalam, Tamil Nadu 600127, India Lat 12.860089° Long 80.138016° 10/06/22 12:26 PM

## **U.G Clinic:**



#### **PHD-Museum:**



#### **Tobacco Cessation Clinic:*