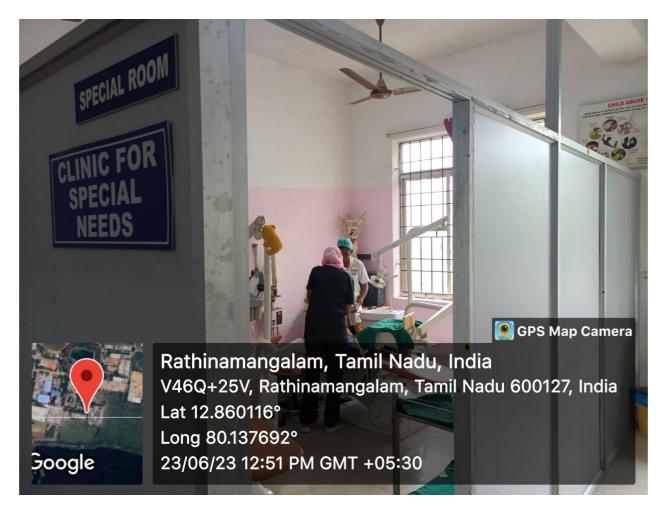

## U.G Clinic- Clinic for Special needs:

## **Clinic for Disabled Patients:**

# **Clinic for special needs:**