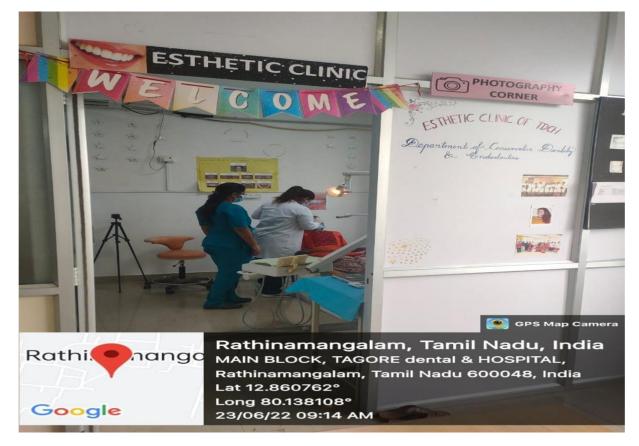

AGGING PHOTOGRAPHS

Central reception Area:



## **Facilities for Patient education:**



Patient Registration after following COVID Protocol in Triage:



# Special Equipment's for Diagnosis and Treatment:



#### DEPARTMENT OF ORAL MEDICINE AND RADIOLOGY

# U.G Clinic:



#### **Dental X-ray Machine:**



AERB Certified Panoramic X-ray with cephalometric machine:



### **AERB Certified Automatic X-Ray Developer:**



AERB Certified Panoramic X-Ray with Cephalometric Machine with digital viewer:





#### **DEPARTMENT OF PEDODONTICS**

# **U.G Clinic:**



## U.G Clinic- Clinic for Special needs:



### **DEPARTMENT OF PERIODONTICS**

### **U.G Clinic:**



### **DEPARTMENT OF CONSERVATIVE DENTISTRY & ENDODONTICS**

## **U.G Clinic:**



### **P.G Clinic:**



### **Esthetic Clinic:**



#### **DEPARTMENT OF PROSTHODONTICS**

# **U.G Clinic:**



#### P.G Clinic:



# Speciality - Implant Room:



Ceramic Lab :



## DEPARTMENT OF ORAL AND MAXILLOFACIAL SURGERY

## **U.G Clinic:**



### P.G.Clinic :





# Special Equipment for Patient care, Teaching and Learning:











## **Emergency Care:**







### P.G Clinic:



#### Advanced Diagnostic softwares:



## DEPARTMENT OF PUBLIC HEALTH DENTISTRY



Rathinamanga

Google

Rathinamangalam, Tamil Nadu, India

V46Q+25V, Rathinamangalam, Tamil Nadu 600127, India Lat 12.860089° Long 80.138016° 10/06/22 12:26 PM

## **U.G Clinic:**



#### **PHD-Museum:**



#### **Tobacco Cessation Clinic:**



COMMUNITY BASED LEARNING

Practice in community using Mobile dental van:



Oral health awareness for General public :



# Awar