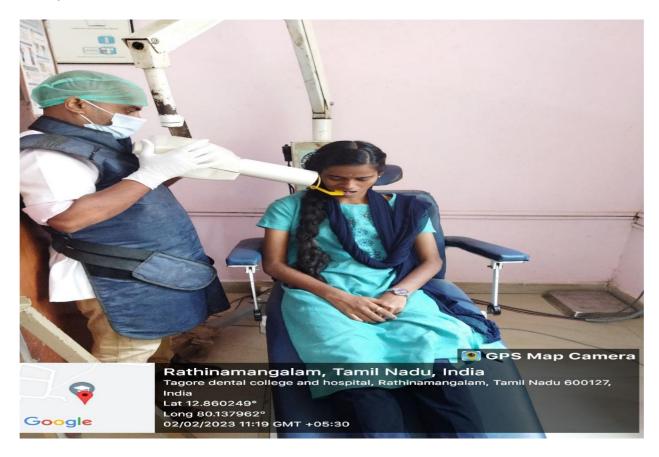

### FACILITIES AS PER STIPULATIONS OF DENTAL COUNCIL OF INDIA - WITH GEO-TAGGING PHOTOGRAPHS

Central reception Area:



## **Facilities for Patient education:**



Patient Registration after following COVID Protocol in Triage:



# Special Equipment's for Diagnosis and Treatment:



#### DEPARTMENT OF ORAL MEDICINE AND RADIOLOGY

# U.G Clinic:



#### **Dental X-ray Machine:**



AERB Certified Panoramic X-ray with cephalometric machine:



### **AERB Certified Automatic X-Ray Developer:**



AERB Certified Panoramic X-Ray with Cephalometric Machine with digital viewer:





#### **DEPARTMENT OF PEDODONTICS**

# **U.G Clinic:**



## U.G Clinic- Clinic for Special needs:



### **DEPARTMENT OF PERIODONTICS**

### **U.G Clinic:**



### **DEPARTMENT OF CONSERVATIVE DENTISTRY & ENDODONTICS**

## **U.G Clinic:**



### **P.G Clinic:**



### **Esthetic Clinic:**



#### **DEPARTMENT OF PROSTHODONTICS**

# **U.G Clinic:**



#### P.G Clinic:



# Speciality - Implant Room:



Ceramic Lab :



## DEPARTMENT OF ORAL AND MAXILLOFACIAL SURGERY

## **U.G Clinic:**



### P.G.Clinic :





# Special Equipment for Patient care, Teaching and Learning:











## **Emergen