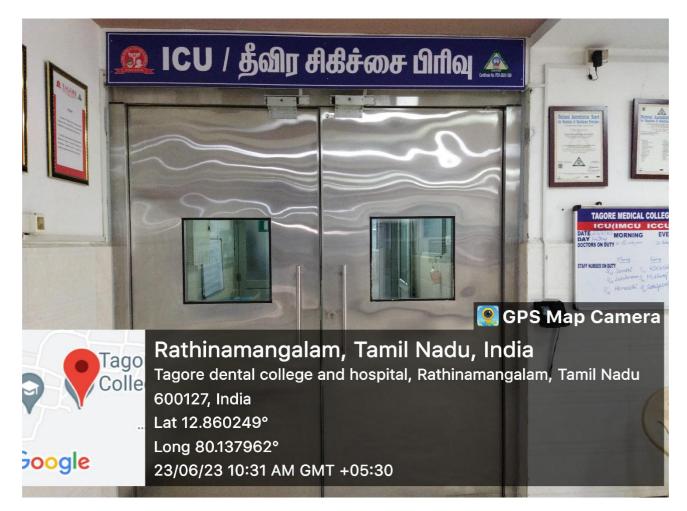

mil Nadu, India

V46Q+25V, Rathinamangalam, Tamil Nadu 600127, India Lat 12.860089° Long 80.138016° 10/06/22 12:26 PM

## **U.G Clinic:**



#### **PHD-Museum:**



#### **Tobacco Cessation Clinic:**



COMMUNITY BASED LEARNING

Practice in community using Mobile dental van:



Oral health awareness for General public :



# Awareness and Education for Community:



## **Rural health centres:**



## **Clinic for Disabled Patients:**



# **Clinic for special needs:**



### **Comprehensive /VIP Clinic:**



## **General Medicine :**



### **General Surgery :**



**Central Research Laboratory:** 



### Haematology Laboratory:



Advanced Instrumentation Laboratory in attached hospital:



### Herbal Garden:



# Tagore Medical Hospital as an Attached hospital :



## **ICU Facility:**





# **MICU Facility:**



Medical College postings for extensive learning:



## **Animal House :**



### Sterilization on Daily basis:



### Fumigation on Daily basis:





## Assistance for Disabled Patients :



### **Battery Operated vehicle:**



# Patient's education through Q-R Code :