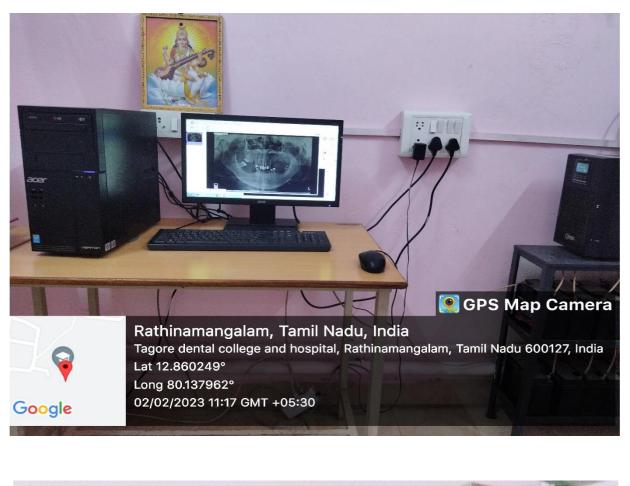

#### **Dental X-ray Machine:**

AERB Certified Panoramic X-ray with cephalometric machine:

### **AERB Certified Automatic X-Ray Developer:**

AERB Certified Panoramic X-Ray with Cephalometric Machine with digital viewer: