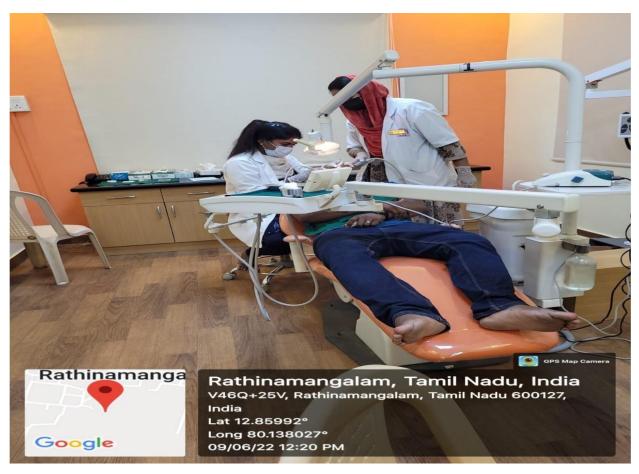

# **U.G Clinic:**



### P.G.Clinic :





# Special Equipment for Patient care, Teaching and Learning:











## **Emergency Care:**







### P.G Clinic:



#### Advanced Diagnostic softwares:



## DEPARTMENT OF PUBLIC HEALTH DENTISTRY



Rathinamanga

Google

Rathinamangalam, Tamil Nadu, India

V46Q+25V, Rathinamangalam, Tamil Nadu 600127, India Lat 12.860089° Long 80.138016° 10/06/22 12:26 PM

## **U.G Clinic:**



#### **PHD-Museum:**



#### **Tobacco Cessation Clinic:**



COMMUNITY BASED LEARNING

Practice in community using Mobile dental van:



Oral health awareness for General public :



# Awareness and Education for Community:



## **Rural health centres:**



## **Clinic for Disabled Patients:**



# **Clinic for special needs:**



### **Comprehensive /VIP Clinic:**



## **General Medicine :**



### **General Surgery :**



**Central Research Laboratory:** 



### Haematology Laboratory:



Advanced Instrumentation Laboratory in attached hospital:



### Herbal Garden:



# Tagore Medical Hospital as an Attached hospital :



## **ICU Facility:**





# **MICU Facility:**



Medical College postings for extensive learning:



## **Animal House :**



### Sterilization on Daily basis:



### Fumigation on Daily basis:





## Assistance for Disabled Patients :



### **Battery Operated vehicle:**



# Patient's education through Q-R Code :