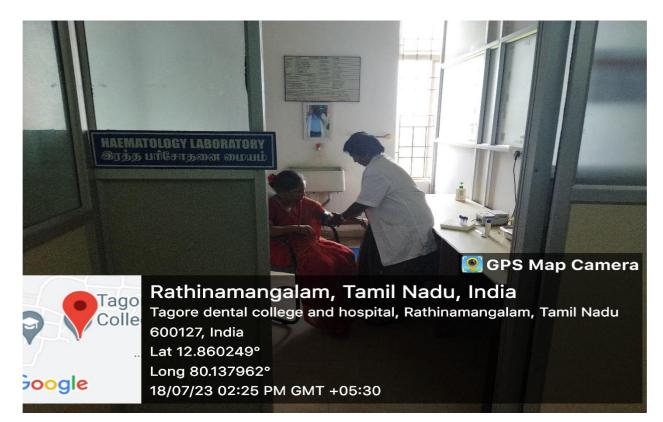

### Haematology Laboratory:

Advanced Instrumentation Laboratory in attached hospital: