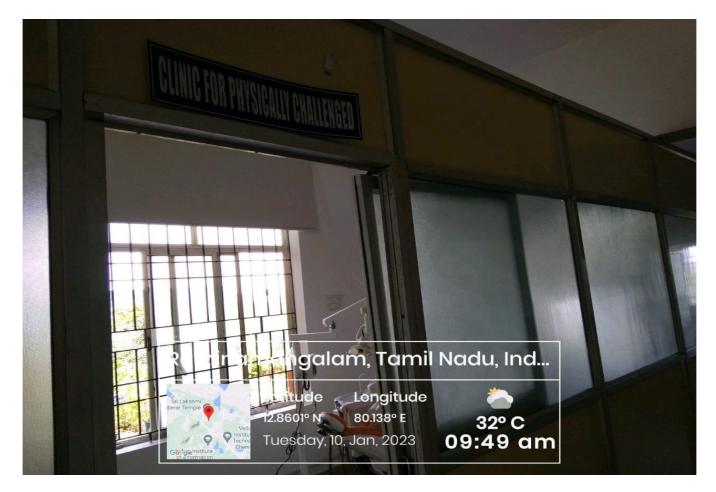

m:



Ceramic Lab :



## DEPARTMENT OF ORAL AND MAXILLOFACIAL SURGERY

## **U.G Clinic:**



### P.G.Clinic :





# Special Equipment for Patient care, Teaching and Learning:











## **Emergency Care:**







### P.G Clinic:



#### Advanced Diagnostic softwares:



## DEPARTMENT OF PUBLIC HEALTH DENTISTRY



Rathinamanga

Google

Rathinamangalam, Tamil Nadu, India

V46Q+25V, Rathinamangalam, Tamil Nadu 600127, India Lat 12.860089° Long 80.138016° 10/06/22 12:26 PM

## **U.G Clinic:**



#### **PHD-Museum:**



#### **Tobacco Cessation Clinic:**



COMMUNITY BASED LEARNING

Practice in community using Mobile dental van:



Oral health awareness for General public :



# Awareness and Education for Community:



## **Rural health centres:**



## **Clinic for Disabled Patients:**



# **Clinic for special needs:**



### **Comprehensive /VIP Clinic:**



## **General Medicine :**



### **General Surgery :**



**Central Research Laboratory:** 



### Haematology Laboratory:



Advanced Instrumentation Laboratory in attached hospital:



### Herbal Garden:



# Tagore Medical Hospital as an Attached hospital :



## **ICU Facility:**





# **MICU Facility:**



Medical College postings for extensive learning:



## **Animal House :**



### Sterilization on Daily basis:



### Fumigation on Daily basis:





## Assistance for Disabled Patients :



### **Battery Operated vehicle:**



# Patient's education through Q-R Code :