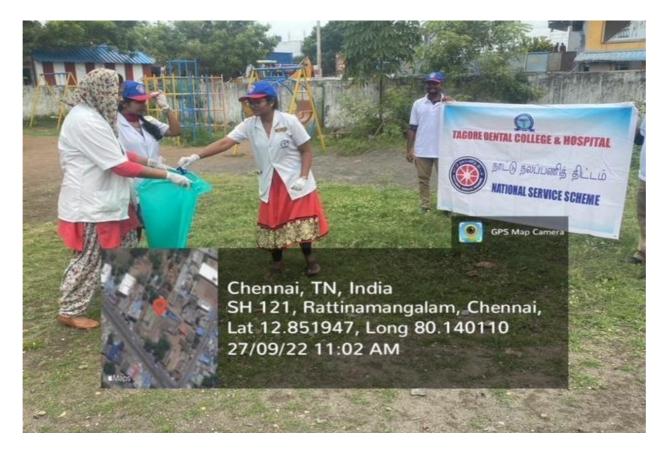

nic:**



#### **DEPARTMENT OF PROSTHODONTICS**

# **U.G Clinic:**



#### P.G Clinic:



# Speciality - Implant Room:



Ceramic Lab :



## DEPARTMENT OF ORAL AND MAXILLOFACIAL SURGERY

## **U.G Clinic:**



### P.G.Clinic :





# Special Equipment for Patient care, Teaching and Learning:











## **Emergency Care:**







### P.G Clinic:



#### Advanced Diagnostic softwares:



## DEPARTMENT OF PUBLIC HEALTH DENTISTRY



Rathinamanga

Google

Rathinamangalam, Tamil Nadu, India

V46Q+25V, Rathinamangalam, Tamil Nadu 600127, India Lat 12.860089° Long 80.138016° 10/06/22 12:26 PM

## **U.G Clinic:**



#### **PHD-Museum:**



#### **Tobacco Cessation Clinic:**



COMMUNITY BASED LEARNING

Practice in community using Mobile dental van:



Oral health awareness for General public :



# Awareness and Education for Community:



## **Rural health centres:**



## **Clinic for Disabled Patients:**



# **Clinic for special needs:**



### **Comprehensive /VIP Clinic:**



## **General Medicine :**



### **General Surgery :**



**Central Research Laboratory:** 



### Haematology Laboratory:



Advanced Instrumentation Laboratory in attached hospital:



### Herbal Garden:



# Tagore Medical Hospital as an Attached hospital :



## **ICU Facility:**





# **MICU Facility:**



Medical College postings for extensive learning:



## **Animal House :**



### Sterilization on Daily basis:



### Fumigation on Daily basis:





## Assistance for Disabled Patients :



### **Battery Operated vehicle:**



# Patient's education through Q-R Code :