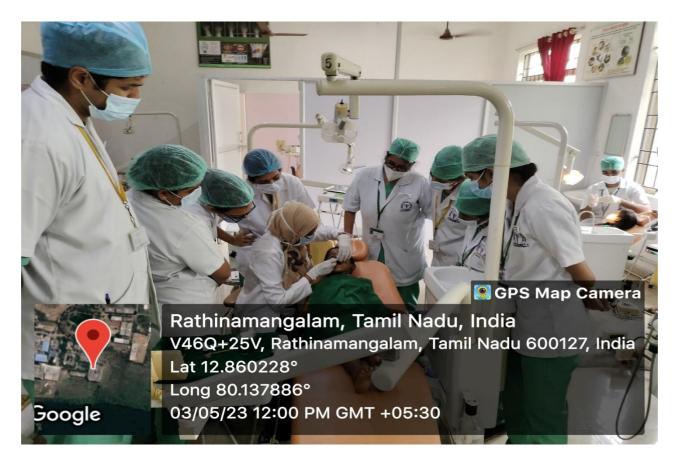

### FACILITIES AS PER STIPULATIONS OF DENTAL COUNCIL OF INDIA - WITH GEO-TAGGING PHOTOGRAPHS

Central reception Area:



## **Facilities for Patient education:**



Patient Registration after following COVID Protocol in Triage:



# Special Equipment's for Diagnosis and Treatment:



#### DEPARTMENT OF ORAL MEDICINE AND RADIOLOGY

# U.G Clinic:



#### **Dental X-ray Machine:**



AERB Certified Panoramic X-ray with cephalometric machine:



### **AERB Certified Automatic X-Ray Developer:**



AERB Certified Panoramic X-Ray with Cephalometric Machine with digital viewer:





#### **DEPARTMENT OF PEDODONTICS**

# **U.G Clinic:**



## U.G Clinic- Clinic for Special needs:



### **DEPARTMENT OF PERIODONTICS**

### **U.G Clinic:**



### **DEPARTMENT OF CONSERVATIVE DENTISTRY & ENDODONTICS**

## **U.G Clinic:**



### **P.G Clinic:**



### **Esthetic Clinic:**



#### **DEPARTMENT OF PROSTHODONTICS**

# **U.G Clinic:**



#### P.G Clinic:



# Speciality - Implant Room:



Ceramic Lab :



## DEPARTMENT OF ORAL AND MAXILLOFACIAL SURGERY

## **U.G Clinic:**



### P.G.Clinic :





# Special Equipment for Patient care, Teaching and Learning:











## **Emergency Care:**







### P.G Clinic:



#### Advanced Diagnostic softwares:



## DEPARTMENT OF PUBLIC HEALTH DENTISTRY



Rathinamanga

Google

Rathinamangalam, Tamil Nadu, India

V46Q+25V, Rathinamangalam, Tamil Nadu 600127, India Lat 12.860089° Long 80.138