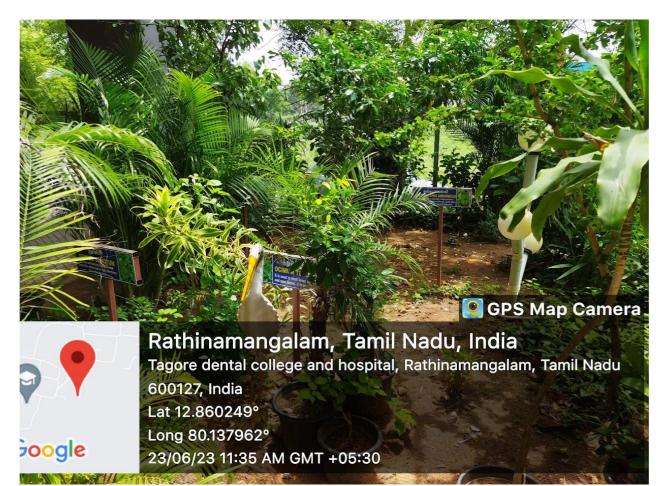

ARTMENT OF PUBLIC HEALTH DENTISTRY



Rathinamanga

Google

Rathinamangalam, Tamil Nadu, India

V46Q+25V, Rathinamangalam, Tamil Nadu 600127, India Lat 12.860089° Long 80.138016° 10/06/22 12:26 PM

## **U.G Clinic:**



#### **PHD-Museum:**



#### **Tobacco Cessation Clinic:**



COMMUNITY BASED LEARNING

Practice in community using Mobile dental van:



Oral health awareness for General public :



# Awareness and Education for Community:



## **Rural health centres:**



## **Clinic for Disabled Patients:**



# **Clinic for special needs:**



### **Comprehensive /VIP Clinic:**



## **General Medicine :**



### **General Surgery :**



**Central Research Laboratory:** 



### Haematology Laboratory:



Advanced Instrumentation Laboratory in attached hospital:



### Herbal Garden:



# Tagore Medical Hospital as an Attached hospital :



## **ICU Facility:**





# **MICU Facility:**



Medical College postings for extensive learning:



## **Animal House :**



### Sterilization on Daily basis:



### Fumigation on Daily basis:





## Assistance for Disabled Patients :



### **Battery Operated vehicle:**



# Patient's education through Q-R Code :