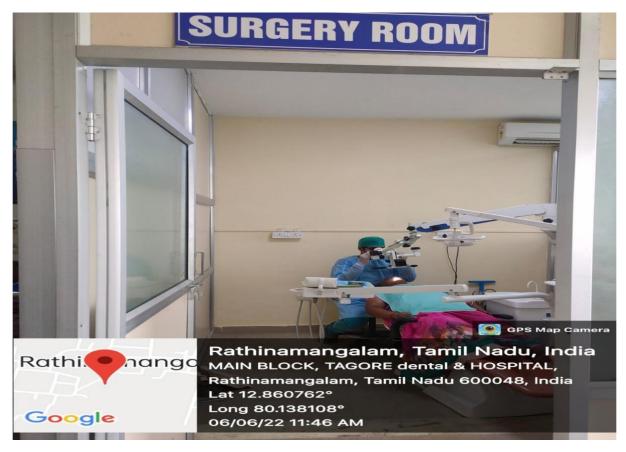

OUNCIL OF INDIA - WITH GEO-TAGGING PHOTOGRAPHS

Central reception Area:



## **Facilities for Patient education:**



Patient Registration after following COVID Protocol in Triage:



# Special Equipment's for Diagnosis and Treatment:



#### DEPARTMENT OF ORAL MEDICINE AND RADIOLOGY

# U.G Clinic:



#### **Dental X-ray Machine:**



AERB Certified Panoramic X-ray with cephalometric machine:



### **AERB Certified Automatic X-Ray Developer:**



AERB Certified Panoramic X-Ray with Cephalometric Machine with digital viewer:





#### **DEPARTMENT OF PEDODONTICS**

# **U.G Clinic:**



## U.G Clinic- Clinic for Special needs:



### **DEPARTMENT OF PERIODONTICS**

### **U.G Clinic:**



### **DEPARTMENT OF CONSERVATIVE DENTISTRY & ENDODONTICS**

## **U.G Clinic:**



### **P.G Clinic:**



### **Esthetic Clinic:**



#### **DEPARTMENT OF PROSTHODONTICS**

# **U.G Clinic:**



#### P.G Clinic:



# Speciality - Implant Room:



Ceramic Lab :



## DEPARTMENT OF ORAL AND MAXILLOFACIAL SURGERY

## **U.G Clinic:**



### P.G.Clinic :





# Special Equipment for Patient care, Teaching and Learning:











## **Emergency Care:**







### P.G Clinic:



#### Advanced Diagnostic softwares:



## DEPARTMENT OF PUBLIC HEALTH DENTISTRY



Rathinamanga

Google

Rathinamangalam, Tamil Nadu, India

V46Q+25V, Rathinamangalam, Tamil Nadu 600127, India Lat 12.860089° Long 80.138016° 10/06/22 12:26 PM

## **U.G Clinic:**



#### **PHD-Museum:**



#### **Tobacco Cessation Clinic:**



COMMUNITY BASED LEARNING

Practice in community using Mobile dental van:



Oral health awareness fo