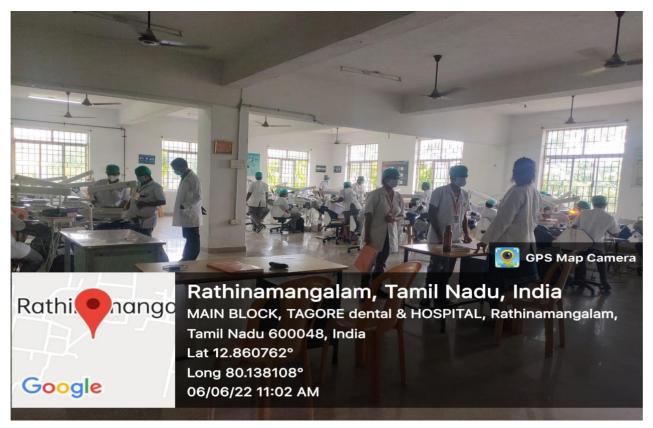

TIPULATIONS OF DENTAL COUNCIL OF INDIA - WITH GEO-TAGGING PHOTOGRAPHS

Central reception Area:



## **Facilities for Patient education:**



Patient Registration after following COVID Protocol in Triage:



# Special Equipment's for Diagnosis and Treatment:



#### DEPARTMENT OF ORAL MEDICINE AND RADIOLOGY

# U.G Clinic:



#### **Dental X-ray Machine:**



AERB Certified Panoramic X-ray with cephalometric machine:



### **AERB Certified Automatic X-Ray Developer:**



AERB Certified Panoramic X-Ray with Cephalometric Machine with digital viewer:





#### **DEPARTMENT OF PEDODONTICS**

# **U.G Clinic:**



## U.G Clinic- Clinic for Special needs:



### **DEPARTMENT OF PERIODONTICS**

### **U.G Clinic:**



### **DEPARTMENT OF CONSERVATIVE DENTISTRY & ENDODONTICS**

## **U.G Clinic:**



### **P.G Clinic:**



### **Esthetic Clinic:**



#### **DEPARTMENT OF PROSTHODONTICS**

# **U.G Clinic:**



#### P.G Clinic:



# Speciality - Implant Room:



Ceramic Lab :



## DEPARTMENT OF ORAL AND MAXILLOFACIAL SURGERY

## **U.G Clinic:**



### P.G.Clinic :





# Special Equipment for Patient care, Teaching and Learning:











## **Emergency Care:**







### P.G Clinic:



#### Advanced Diagnostic softwares:



## DEPARTMENT OF PUBLIC HEALTH DENTISTRY



Rathinamanga

Google

Rathinamangalam, Tamil Nadu, India

V46Q+25V, Rathinamangalam, Tamil Nadu 600127, India Lat 12.860089° Long 80.138016° 10/06/22 12:26 PM

## **U.G Clinic:**



#### **PHD-Museum:**



#### **Tobacco Cessation Clinic:**



COMMUNITY BASED LEARNING

Practice in community using Mobile dental van:



O