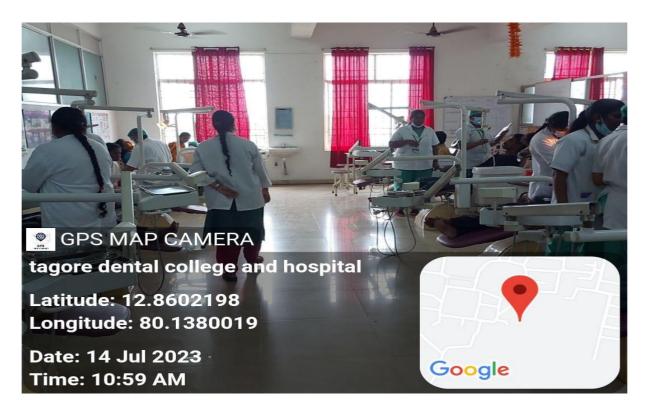

### FACILITIES AS PER STIPULATIONS OF DENTAL COUNCIL OF INDIA - WITH GEO-TAGGING PHOTOGRAPHS

Central reception Area:



## **Facilities for Patient education:**



Patient Registration after following COVID Protocol in Triage:



# Special Equipment's for Diagnosis and Treatment:



#### DEPARTMENT OF ORAL MEDICINE AND RADIOLOGY

# U.G Clinic:



#### **Dental X-ray Machine:**



AERB Certified Panoramic X-ray with cephalometric machine:



### **AERB Certified Automatic X-Ray Developer:**



AERB Certified Panoramic X-Ray with Cephalometric Machine with digital viewer:





#### **DEPARTMENT OF PEDODONTICS**

# **U.G Clinic:**



## U.G Clinic- Clinic for Special needs:



### **DEPARTMENT OF PERIODONTICS**

### **U.G Clinic:**



### **DEPARTMENT OF CONSERVATIVE DENTISTRY & ENDODONTICS**

## **U.G Clinic:**



### **P.G Clinic:**



### **Esthetic Clinic:**



#### **DEPARTMENT OF PROSTHODONTICS**

# **U.G Clinic:**



#### P.G Clinic:



# Speciality - Implant Room:



Ceramic Lab :



## DEPARTMENT OF ORAL AND MAXILLOFACIAL SURGERY

## **U.G Clinic:**



### P.G.Clinic :





# Special Equipment for Patient care, Teaching and